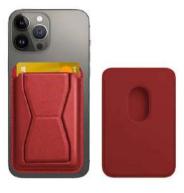

#### Product #MS101

#### MAGSAFE CARD HOLDER

Brand: Private Label or leFather Material : Genuine Leather Dimensions: For Iphone

Your Pantone Code or