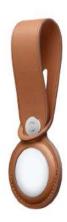

#### Product #786

#### **KEY CHAIN**

Brand: Private Label or leFather Material: Genuine Leather Opening-Closing: Zippered Key Compartment: 4 Pieces Round Keychain: 1 Piece Dimensions: 60 x 124 x 24 mm

Your Pantone Code or 1 2 3 4 5 6