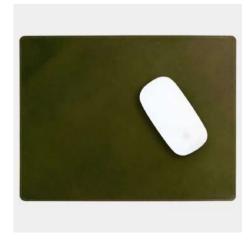

#### Product #MP101

#### **MOUSE PAD**

Brand: Private Label or leFather Material : Genuine Leather Dimensions: 30x23 CM

Your Pantone Code or

PAGE 1 www.lefather.com