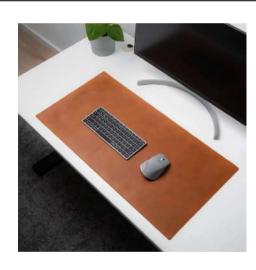

#### Product #DM101

#### **DESK MAT**

Brand: Private Label or leFather Material: Genuine Leather Dimensions: 80x40 CM

Your Pantone Code or